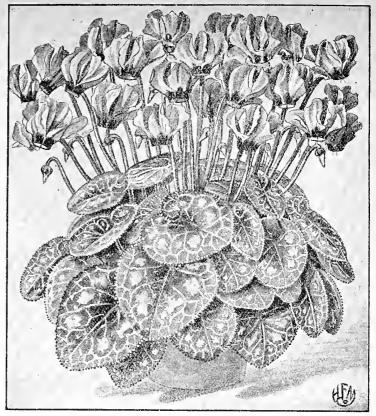

#### PANSY SEEDLINGS

Produced from Michell's Giant Exhibition strain, in choicest mixture of colors. \$1.00 per 100; per 500, \$4.00; \$7.50 per 1,000.

Not less than 100 seedlings of a kind sold. Add 15c per 100 if wanted per Parcel Post.

Type of Michell's Giant Exhibition Pansy, 3/3 Size